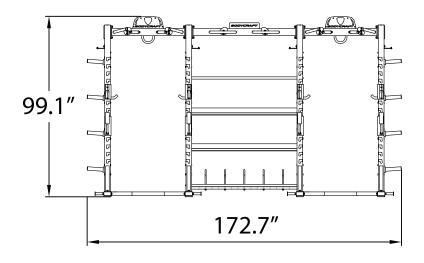

## **HALF RACK**

| FEATURES                  | FRAME                  | Heavy-Gauge 3"x2.5" Upright Tubing & 3.5"x I.5" Base Tubing                                              |
|---------------------------|------------------------|----------------------------------------------------------------------------------------------------------|
| AND<br>SPECIFICATIONS     | AESTHETICS             | Blue Aluminum Accents & All Black Hardware                                                               |
| OI LOII IOATIONO          | STABILITY              | Non Skid Stabilizer Rubber Feet                                                                          |
|                           | PAINT FINISH           | Diamond Gray and Textured Black Electrostatic Powder-Coated Finish                                       |
|                           | PULL/CHIN BAR          | (Wide – Classic – Narrow) Uses Include: Pull-Ups, Loop for Suspension Training, Bands, Rock Grips        |
|                           | STORAGE                | Olympic Bar Holder, 8 Weight Plate Holders (Optional Storage Tray, Bumper Plate Holder, क्ष Ball Holder) |
|                           | SPACING                | 3" Increments (Rack Hooks & Safety Spotter)                                                              |
|                           | HOOKS & SPOTTERS       | Steel Reinforced Bar J Hooks, Safety Spotter Arms w/ High-Density Rubber Securely Screwed Down           |
|                           | <b>WEIGHT CAPACITY</b> | Rated for up to I,000 lbs.                                                                               |
|                           | HARDWARE               | I/2" Hardened Steel Bolts at all Connection Points                                                       |
|                           | DIMENSIONS             | 58" L x 57" W x 94.5" H                                                                                  |
|                           | WEIGHT                 | 443 lbs                                                                                                  |
|                           | MODULAR                | Daisy Chain Multiple Units & Add Storage Solutions (see images below)                                    |
| WARRANTY                  |                        |                                                                                                          |
| WAKKANTY                  | COMMERCIAL             | Frame: IO Years / Parts: 5 Years                                                                         |
|                           |                        |                                                                                                          |
| ADD-ONS                   |                        |                                                                                                          |
| (HALF RACK)               | EXP-HR-DH              | Dip Attachment Option                                                                                    |
|                           | EXP-TRAY-43            | 43" Storage Tray                                                                                         |
|                           | F737                   | Landmine Option                                                                                          |
|                           | F739                   | Battle Rope Option                                                                                       |
| ADD ONE                   |                        |                                                                                                          |
| ADD-ONS<br>(STORAGE RACK) | EXP-CHR-X-I            | Side Cross Connector                                                                                     |
|                           | EXP-CHR-X-2            | Rear Connector                                                                                           |
|                           | EXP-TRAY-60            | 60" Storage Tray                                                                                         |
|                           | EXP-PT-60              | Bumper Plate Holder                                                                                      |
|                           | EXP-BT-60              | Ball Holder                                                                                              |
|                           | EXP-CHR-BRACKET        | Connect 22 Bracket                                                                                       |
|                           | CONNECT 22             | Touchscreen Tablet (only available with X-I add on)                                                      |