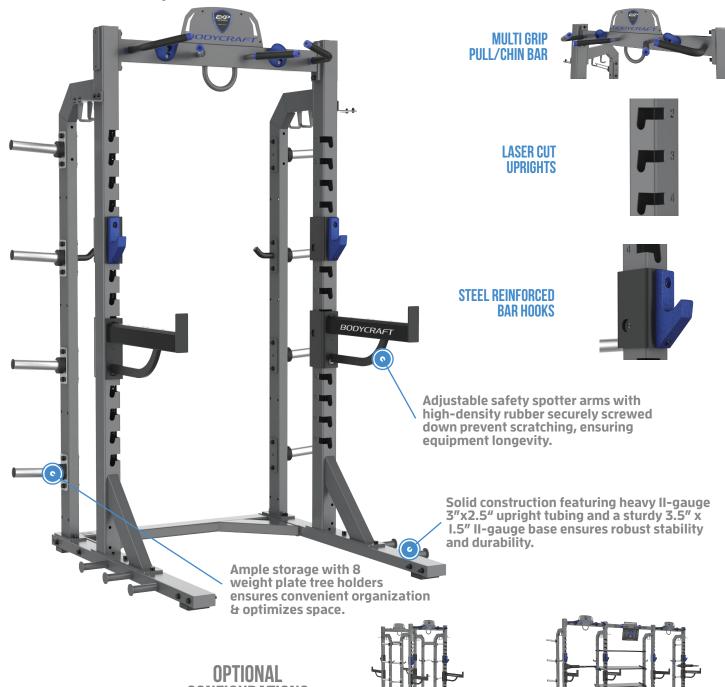

# **CHR** HALF RACK

The EXP Half Rack: a durable, versatile powerhouse revolutionizing any gym. Built to endure intense workouts, its modular design seamlessly integrates multiple units, enabling limitless expansion and customization. With optional integrated storage solutions, weight plates, dumbbells and accessories can be organized with ease.

## **HALF RACK**

| FEATURES                  | FRAME                  | Heavy-Gauge 3"x2.5" Upright Tubing & 3.5"x I.5" Base Tubing                                              |
|---------------------------|------------------------|----------------------------------------------------------------------------------------------------------|
| AND<br>SPECIFICATIONS     | AESTHETICS             | Blue Aluminum Accents & All Black Hardware                                                               |
| OI LOII IOATIONO          | STABILITY              | Non Skid Stabilizer Rubber Feet                                                                          |
|                           | PAINT FINISH           | Diamond Gray and Textured Black Electrostatic Powder-Coated Finish                                       |
|                           | PULL/CHIN BAR          | (Wide – Classic – Narrow) Uses Include: Pull-Ups, Loop for Suspension Training, Bands, Rock Grips        |
|                           | STORAGE                | Olympic Bar Holder, 8 Weight Plate Holders (Optional Storage Tray, Bumper Plate Holder, क्ष Ball Holder) |
|                           | SPACING                | 3" Increments (Rack Hooks & Safety Spotter)                                                              |
|                           | HOOKS & SPOTTERS       | Steel Reinforced Bar J Hooks, Safety Spotter Arms w/ High-Density Rubber Securely Screwed Down           |
|                           | <b>WEIGHT CAPACITY</b> | Rated for up to I,000 lbs.                                                                               |
|                           | HARDWARE               | I/2" Hardened Steel Bolts at all Connection Points                                                       |
|                           | DIMENSIONS             | 58" L x 57" W x 94.5" H                                                                                  |
|                           | WEIGHT                 | 443 lbs                                                                                                  |
|                           | MODULAR                | Daisy Chain Multiple Units & Add Storage Solutions (see images below)                                    |
| WARRANTY                  |                        |                                                                                                          |
| WAKKANTY                  | COMMERCIAL             | Frame: IO Years / Parts: 5 Years                                                                         |
|                           |                        |                                                                                                          |
| ADD-ONS                   |                        |                                                                                                          |
| (HALF RACK)               | EXP-HR-DH              | Dip Attachment Option                                                                                    |
|                           | EXP-TRAY-43            | 43" Storage Tray                                                                                         |
|                           | F737                   | Landmine Option                                                                                          |
|                           | F739                   | Battle Rope Option                                                                                       |
| ADD ONE                   |                        |                                                                                                          |
| ADD-ONS<br>(STORAGE RACK) | EXP-CHR-X-I            | Side Cross Connector                                                                                     |
|                           | EXP-CHR-X-2            | Rear Connector                                                                                           |
|                           | EXP-TRAY-60            | 60" Storage Tray                                                                                         |
|                           | EXP-PT-60              | Bumper Plate Holder                                                                                      |
|                           | EXP-BT-60              | Ball Holder                                                                                              |
|                           | EXP-CHR-BRACKET        | Connect 22 Bracket                                                                                       |
|                           | CONNECT 22             | Touchscreen Tablet (only available with X-I add on)                                                      |