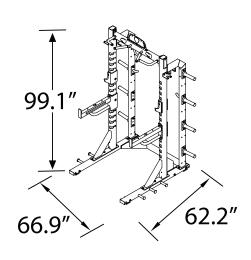

## **HALF RACK**

| FEATURES                  | FRAME                  | Heavy-Gauge 3"x2.5" Upright Tubing & 3.5"x I.5" Base Tubing                                              |
|---------------------------|------------------------|----------------------------------------------------------------------------------------------------------|
| AND<br>SPECIFICATIONS     | AESTHETICS             | Blue Aluminum Accents & All Black Hardware                                                               |
| OI LOII IOATIONO          | STABILITY              | Non Skid Stabilizer Rubber Feet                                                                          |
|                           | PAINT FINISH           | Diamond Gray and Textured Black Electrostatic Powder-Coated Finish                                       |
|                           | PULL/CHIN BAR          | (Wide – Classic – Narrow) Uses Include: Pull-Ups, Loop for Suspension Training, Bands, Rock Grips        |
|                           | STORAGE                | Olympic Bar Holder, 8 Weight Plate Holders (Optional Storage Tray, Bumper Plate Holder, क्ष Ball Holder) |
|                           | SPACING                | 3" Increments (Rack Hooks & Safety Spotter)                                                              |
|                           | HOOKS & SPOTTERS       | Steel Reinforced Bar J Hooks, Safety Spotter Arms w/ High-Density Rubber Securely Screwed Down           |
|                           | <b>WEIGHT CAPACITY</b> | Rated for up to I,000 lbs.                                                                               |
|                           | HARDWARE               | I/2" Hardened Steel Bolts at all Connection Points                                                       |
|                           | DIMENSIONS             | 58" L x 57" W x 94.5" H                                                                                  |
|                           | WEIGHT                 | 443 lbs                                                                                                  |
|                           | MODULAR                | Daisy Chain Multiple Units & Add Storage Solutions (see images below)                                    |
| WARRANTY                  |                        |                                                                                                          |
| WAKKANTY                  | COMMERCIAL             | Frame: IO Years / Parts: 5 Years                                                                         |
|                           |                        |                                                                                                          |
| ADD-ONS                   |                        |                                                                                                          |
| (HALF RACK)               | EXP-HR-DH              | Dip Attachment Option                                                                                    |
|                           | EXP-TRAY-43            | 43" Storage Tray                                                                                         |
|                           | F737                   | Landmine Option                                                                                          |
|                           | F739                   | Battle Rope Option                                                                                       |
| ADD ONE                   |                        |                                                                                                          |
| ADD-ONS<br>(STORAGE RACK) | EXP-CHR-X-I            | Side Cross Connector                                                                                     |
|                           | EXP-CHR-X-2            | Rear Connector                                                                                           |
|                           | EXP-TRAY-60            | 60" Storage Tray                                                                                         |
|                           | EXP-PT-60              | Bumper Plate Holder                                                                                      |
|                           | EXP-BT-60              | Ball Holder                                                                                              |
|                           | EXP-CHR-BRACKET        | Connect 22 Bracket                                                                                       |
|                           | CONNECT 22             | Touchscreen Tablet (only available with X-I add on)                                                      |