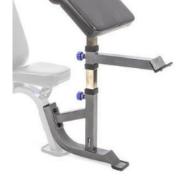

## OPTIONAL ATTACHMENTS

Preacher Curl

10 yr- Frame | 2 yr- Parts | 6 mos- Wear Items