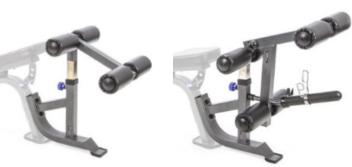

## OPTIONAL ATTACHMENTS

Preacher Curl

10 yr- Frame | 2 yr- Parts | 6 mos- Wear Items