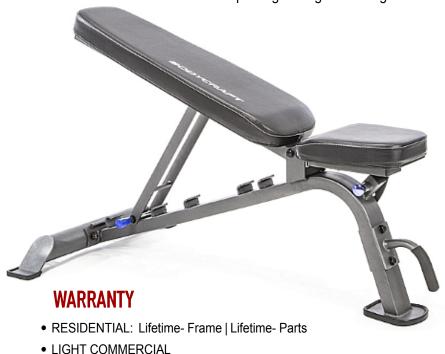

## F705 FID BENCH

Built like a tank, and designed for ultimate versatility, our F705 FID Bench cannot be beat. Utilizing our Easy Adjust ladder catch system the user can choose from seven different positions. ranging from a -20' decline to a 70' upright position. Switching Exercises? No problem! The integrated lift handle and transport wheels allow for simple and easy maneuvering when relocating the bench. Additional attention to comfort, style, and accessory use gives this bench package a huge advantage over all others.

- Built For Commercial Use
- Stylish, Durable, and Comfortable Pads Fully Wrapped in Industrial Grade Vinyl
- High Strength Feet Keep the Bench in Position
- Integrated Lift Handle and Transport Wheels for Easy Maneuvering
- 7 Positions: Flat, 1 Decline, and 5 Incline: (-20', 0', 15', 30', 45', 60', 70')
- Ladder Catch Design for O.uick, Easy Adjustment
- Extremely Solid and Stable Construction
- Space Saving Compact Design
- 19.5 "Inches Tall in Flat Position
- 2" x 3", Heavy-Gauge Steel Tubing
- 50" L x 21" W x 19.5" H
- Weight Capacity 1,500 lbs. (Tested at 3,000lbs)