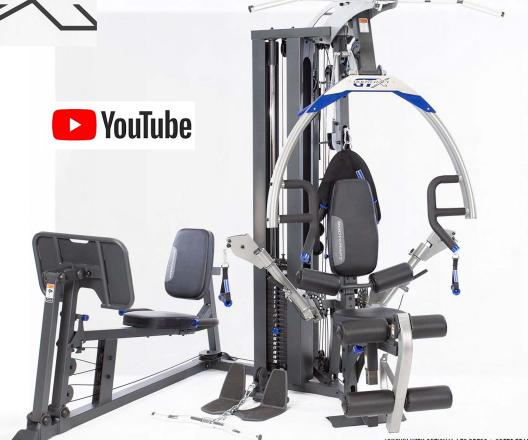

## SLEEK COMPACT DESIGN

The New BODYCRAFT GTX Gym is a State of the Ari Fitness Machine That Has Been Designed with Aesthetics & Functionality in Mind. With its Sleek Design, Advance Features, & High Quality Accessories it's an Excellent Choice for Anyone Looking to Take Their Fitness to the Next Level.

- PRESS/ROW STATION EASILY ADJUSTED FROM THE SEATED POSITION. THIS ALLOWS
  FOR DIFFERENT SIZE USERS AND ALSO PROVIDES A VARIETY OF EXERCISES INCLUDING
  BENCH PRESS, INCLINE PRESS, SHOULDER PRESS AND MID ROW.
- SEAT AND SEAT BACK ARE ADJUSTABLE. BACK PADTILTS TO ENSURE FULL SUPPORT WHEN PERFORMING INCLINE AND SHOULDER PRESSES.
- CABLE STATION WITH ADJUSTABLE ARMS, ALLOWS FOR A VERY WIDE ARRAY OF EXERCISES
  INCLUDING FUNCTIONAL TRAINING. SPORTS SPECIFIC. CORE TRAINING. AND EXERCISES THAT
  MIMIC DUMBBELL TRAINING.
- AB CRUNCH STATION FOR CORE TRAINING.
- LOW PULLEY STATION WITH FOOT PLATE FOR LOW ROWS. ABDUCTOR AND ADDUCTOR LEG KICKS. ARM CURLS. UPRIGHT ROWS, ETC.
- HIGH PULLEY STATION FOR LAT PULL DOWNS, TRICEPS PUSH DOWNS, ETC.
- LEG EXTENSION AND CURL STATION PROVIDES S EATED LEG EXTENSION AND STANDING LEG CURL.
- WEIGHT STACK PROVIDES UP TO 150 POUNDS OF RESISTANCE.
   OPTIONAL EXTRA 50 POUNDS FOR UP TO 200 POUNDS OF RESISTANCE.
- OPTIONAL SPEED TRAINER ATTACHMENT DESIGNED FOR FAST MOVEMENTS LIKE HIIT & PROGRESSIVE TRAINING.
- OPTIONAL LEG PRESS ATTACHMENT OFFERS 1:2 OR 1:3 RATIO WITH NEW PATENTEDTURBO FEATURE, FOR UP TO 600 LBS RESISTANCE.
- SPACESAVING DESIGN ALLOWS PLACEMENT AGAINST A WALL, OR IN A CORNER.
- SPAC E REDUIRED: 58"X 63"X 82.25"WITH OPTIONALLEG PRESS: 71"X 94"X 82.25"