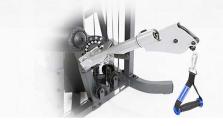

YOU CHOOSE: 1.2 RATIO, OR 1.3 RATIO

DRESS ARMAR I

PRESS ARM ADJUSTMENT HANDLE.
FASILYAD HIST FROM SFATFO POSITION

FUNCTIONAL CABLE ARMS. STANDARD WITH GTX.

UNIQUE DOUBLE UP FEATURE.