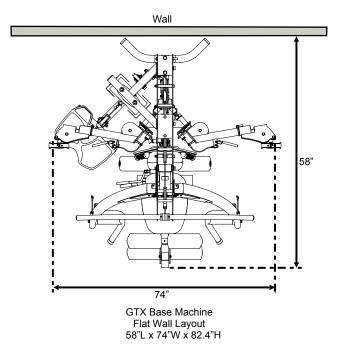

- PRESS/ROW STATION EASILY ADJUSTED FROM THE SEATED POSITION. THIS ALLOWS
  FOR DIFFERENT SIZE USERS AND ALSO PROVIDES A VARIETY OF EXERCISES INCLUDING
  BENCH PRESS, INCLINE PRESS, SHOULDER PRESS AND MID ROW.
- SEAT AND SEAT BACK ARE ADJUSTABLE. BACK PADTILTS TO ENSURE FULL SUPPORT WHEN PERFORMING INCLINE AND SHOULDER PRESSES.
- CABLE STATION WITH ADJUSTABLE ARMS, ALLOWS FOR A VERY WIDE ARRAY OF EXERCISES
  INCLUDING FUNCTIONAL TRAINING. SPORTS SPECIFIC. CORE TRAINING. AND EXERCISES THAT
  MIMIC DUMBBELL TRAINING.
- AB CRUNCH STATION FOR CORE TRAINING.
- LOW PULLEY STATION WITH FOOT PLATE FOR LOW ROWS. ABDUCTOR AND ADDUCTOR LEG KICKS. ARM CURLS. UPRIGHT ROWS, ETC.
- HIGH PULLEY STATION FOR LAT PULL DOWNS, TRICEPS PUSH DOWNS, ETC.
- LEG EXTENSION AND CURL STATION PROVIDES S EATED LEG EXTENSION AND STANDING LEG CURL.
- WEIGHT STACK PROVIDES UP TO 150 POUNDS OF RESISTANCE.
   OPTIONAL EXTRA 50 POUNDS FOR UP TO 200 POUNDS OF RESISTANCE.
- OPTIONAL SPEED TRAINER ATTACHMENT DESIGNED FOR FAST MOVEMENTS LIKE HIIT & PROGRESSIVE TRAINING.
- OPTIONAL LEG PRESS ATTACHMENT OFFERS 1:2 OR 1:3 RATIO WITH NEW PATENTEDTURBO FEATURE, FOR UP TO 600 LBS RESISTANCE.
- SPACESAVING DESIGN ALLOWS PLACEMENT AGAINST A WALL, OR IN A CORNER.
- SPAC E REDUIRED: 58"X 63"X 82.25"WITH OPTIONALLEG PRESS: 71"X 94"X 82.25"