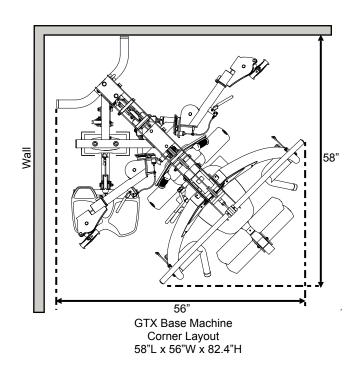

- PRESS/ROW STATION EASILY ADJUSTED FROM THE SEATED POSITION. THIS ALLOWS
  FOR DIFFERENT SIZE USERS AND ALSO PROVIDES A VARIETY OF EXERCISES INCLUDING
  BENCH PRESS, INCLINE PRESS, SHOULDER PRESS AND MID ROW.
- SEAT AND SEAT BACK ARE ADJUSTABLE. BACK PADTILTS TO ENSURE FULL SUPPORT WHEN PERFORMING INCLINE AND SHOULDER PRESSES.
- CABLE STATION WITH ADJUSTABLE ARMS, ALLOWS FOR A VERY WIDE ARRAY OF EXERCISES
  INCLUDING FUNCTIONAL TRAINING. SPORTS SPECIFIC. CORE TRAINING. AND EXERCISES THAT
  MIMIC DUMBBELL TRAINING.
- AB CRUNCH STATION FOR CORE TRAINING.
- LOW PULLEY STATION WITH FOOT PLATE FOR LOW ROWS. ABDUCTOR AND ADDUCTOR LEG KICKS. ARM CURLS. UPRIGHT ROWS, ETC.
- HIGH PULLEY STATION FOR LAT PULL DOWNS, TRICEPS PUSH DOWNS, ETC.
- LEG EXTENSION AND CURL STATION PROVIDES S EATED LEG EXTENSION AND STANDING LEG CURL.
- WEIGHT STACK PROVIDES UP TO 150 POUNDS OF RESISTANCE.
   OPTIONAL EXTRA 50 POUNDS FOR UP TO 200 POUNDS OF RESISTANCE.
- OPTIONAL SPEED TRAINER ATTACHMENT DESIGNED FOR FAST MOVEMENTS LIKE HIIT & PROGRESSIVE TRAINING.
- OPTIONAL LEG PRESS ATTACHMENT OFFERS 1:2 OR 1:3 RATIO WITH NEW PATENTEDTURBO FEATURE, FOR UP TO 600 LBS RESISTANCE.
- SPACESAVING DESIGN ALLOWS PLACEMENT AGAINST A WALL, OR IN A CORNER.
- SPAC E REDUIRED: 58"X 63"X 82.25"WITH OPTIONALLEG PRESS: 71"X 94"X 82.25"