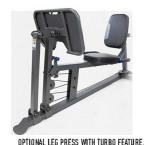

- PRESS/ROW STATION EASILY ADJUSTED FROM THE SEATED POSITION. THIS ALLOWS
  FOR DIFFERENT SIZE USERS AND ALSO PROVIDES A VARIETY OF EXERCISES INCLUDING
  BENCH PRESS, INCLINE PRESS, SHOULDER PRESS AND MID ROW.
- SEAT AND SEAT BACK ARE ADJUSTABLE. BACK PADTILTS TO ENSURE FULL SUPPORT WHEN PERFORMING INCLINE AND SHOULDER PRESSES.
- CABLE STATION WITH ADJUSTABLE ARMS, ALLOWS FOR A VERY WIDE ARRAY OF EXERCISES
  INCLUDING FUNCTIONAL TRAINING. SPORTS SPECIFIC. CORE TRAINING. AND EXERCISES THAT
  MIMIC DUMBBELL TRAINING.
- AB CRUNCH STATION FOR CORE TRAINING.
- LOW PULLEY STATION WITH FOOT PLATE FOR LOW ROWS. ABDUCTOR AND ADDUCTOR LEG KICKS. ARM CURLS. UPRIGHT ROWS, ETC.
- HIGH PULLEY STATION FOR LAT PULL DOWNS, TRICEPS PUSH DOWNS, ETC.
- LEG EXTENSION AND CURL STATION PROVIDES S EATED LEG EXTENSION AND STANDING LEG CURL.
- WEIGHT STACK PROVIDES UP TO 150 POUNDS OF RESISTANCE.
   OPTIONAL EXTRA 50 POUNDS FOR UP TO 200 POUNDS OF RESISTANCE.
- OPTIONAL SPEED TRAINER ATTACHMENT DESIGNED FOR FAST MOVEMENTS LIKE HIIT & PROGRESSIVE TRAINING.
- OPTIONAL LEG PRESS ATTACHMENT OFFERS 1:2 OR 1:3 RATIO WITH NEW PATENTEDTURBO FEATURE, FOR UP TO 600 LBS RESISTANCE.
- SPACESAVING DESIGN ALLOWS PLACEMENT AGAINST A WALL, OR IN A CORNER.
- SPAC E REDUIRED: 58"X 63"X 82.25"WITH OPTIONALLEG PRESS: 71"X 94"X 82.25"