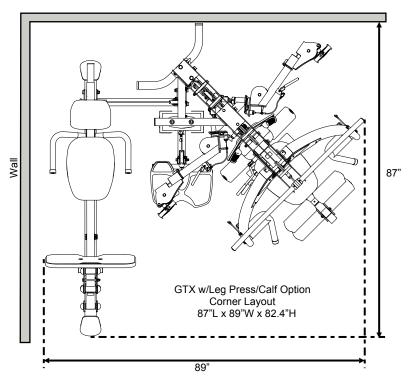

- PRESS/ROW STATION EASILY ADJUSTED FROM THE SEATED POSITION. THIS ALLOWS
  FOR DIFFERENT SIZE USERS AND ALSO PROVIDES A VARIETY OF EXERCISES INCLUDING
  BENCH PRESS, INCLINE PRESS, SHOULDER PRESS AND MID ROW.
- SEAT AND SEAT BACK ARE ADJUSTABLE. BACK PADTILTS TO ENSURE FULL SUPPORT WHEN PERFORMING INCLINE AND SHOULDER PRESSES.
- CABLE STATION WITH ADJUSTABLE ARMS, ALLOWS FOR A VERY WIDE ARRAY OF EXERCISES
  INCLUDING FUNCTIONAL TRAINING. SPORTS SPECIFIC. CORE TRAINING. AND EXERCISES THAT
  MIMIC DUMBBELL TRAINING.
- AB CRUNCH STATION FOR CORE TRAINING.
- LOW PULLEY STATION WITH FOOT PLATE FOR LOW ROWS. ABDUCTOR AND ADDUCTOR LEG KICKS. ARM CURLS. UPRIGHT ROWS, ETC.
- HIGH PULLEY STATION FOR LAT PULL DOWNS, TRICEPS PUSH DOWNS, ETC.
- LEG EXTENSION AND CURL STATION PROVIDES S EATED LEG EXTENSION AND STANDING LEG CURL.
- WEIGHT STACK PROVIDES UP TO 150 POUNDS OF RESISTANCE.
   OPTIONAL EXTRA 50 POUNDS FOR UP TO 200 POUNDS OF RESISTANCE.
- OPTIONAL SPEED TRAINER ATTACHMENT DESIGNED FOR FAST MOVEMENTS LIKE HIIT & PROGRESSIVE TRAINING.
- OPTIONAL LEG PRESS ATTACHMENT OFFERS 1:2 OR 1:3 RATIO WITH NEW PATENTEDTURBO FEATURE, FOR UP TO 600 LBS RESISTANCE.
- SPACESAVING DESIGN ALLOWS PLACEMENT AGAINST A WALL, OR IN A CORNER.
- SPAC E REDUIRED: 58"X 63"X 82.25"WITH OPTIONALLEG PRESS: 71"X 94"X 82.25"