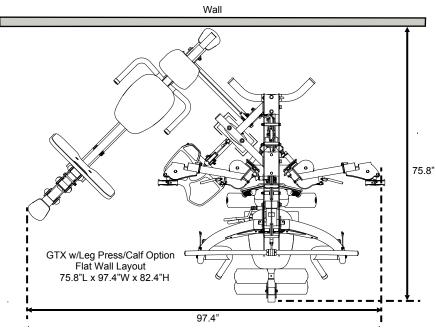

- PRESS/ROW STATION EASILY ADJUSTED FROM THE SEATED POSITION. THIS ALLOWS
  FOR DIFFERENT SIZE USERS AND ALSO PROVIDES A VARIETY OF EXERCISES INCLUDING
  BENCH PRESS, INCLINE PRESS, SHOULDER PRESS AND MID ROW.
- SEAT AND SEAT BACK ARE ADJUSTABLE. BACK PADTILTS TO ENSURE FULL SUPPORT WHEN PERFORMING INCLINE AND SHOULDER PRESSES.
- CABLE STATION WITH ADJUSTABLE ARMS, ALLOWS FOR A VERY WIDE ARRAY OF EXERCISES
  INCLUDING FUNCTIONAL TRAINING. SPORTS SPECIFIC. CORE TRAINING. AND EXERCISES THAT
  MIMIC DUMBBELL TRAINING.
- AB CRUNCH STATION FOR CORE TRAINING.
- LOW PULLEY STATION WITH FOOT PLATE FOR LOW ROWS. ABDUCTOR AND ADDUCTOR LEG KICKS. ARM CURLS. UPRIGHT ROWS, ETC.
- HIGH PULLEY STATION FOR LAT PULL DOWNS, TRICEPS PUSH DOWNS, ETC.
- LEG EXTENSION AND CURL STATION PROVIDES S EATED LEG EXTENSION AND STANDING LEG CURL.
- WEIGHT STACK PROVIDES UP TO 150 POUNDS OF RESISTANCE.
   OPTIONAL EXTRA 50 POUNDS FOR UP TO 200 POUNDS OF RESISTANCE.
- OPTIONAL SPEED TRAINER ATTACHMENT DESIGNED FOR FAST MOVEMENTS LIKE HIIT & PROGRESSIVE TRAINING.
- OPTIONAL LEG PRESS ATTACHMENT OFFERS 1:2 OR 1:3 RATIO WITH NEW PATENTEDTURBO FEATURE, FOR UP TO 600 LBS RESISTANCE.
- SPACESAVING DESIGN ALLOWS PLACEMENT AGAINST A WALL, OR IN A CORNER.
- SPAC E REDUIRED: 58"X 63"X 82.25"WITH OPTIONALLEG PRESS: 71"X 94"X 82.25"