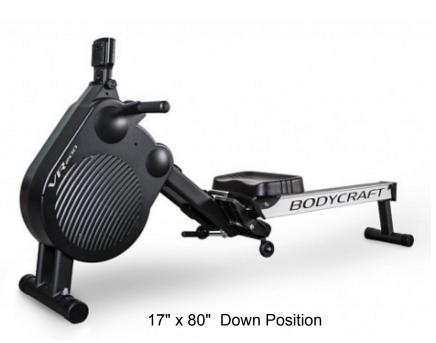

## **VR200 Hybrid Rower**

The VR200 utilizes BODYCRAFT Eddy Current Technology for the broadest range of resistance in the category. The VR200 Air and Magnetic resistance rower shares many of the same features as its bigger brother the VR400 but boasts a smaller more compact size. This option is ideal for someone dealing with space constraints.

- 8 levels of resistance
- Level 1 is wind resistance only
- Level 2-8 combine wind and Eddy Current Technology
- Lightweight aluminum handlebar
- Smooth, quiet performance
- Easy fold-up design
- Built-in transport wheels for compact storage
- Wind resistance fan to keep you cool
- 5 Yrs Parts | 1 Yr Labor (1 Yr Wear Items)