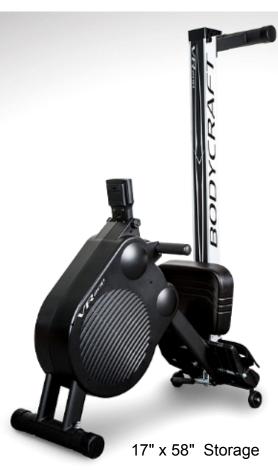

- 8 levels of resistance
- Level 1 is wind resistance only
- Level 2-8 combine wind and Eddy Current Technology
- Lightweight aluminum handlebar
- Smooth, quiet performance
- Easy fold-up design
- Built-in transport wheels for compact storage
- Wind resistance fan to keep you cool
- 5 Yrs Parts | 1 Yr Labor (1 Yr Wear Items)