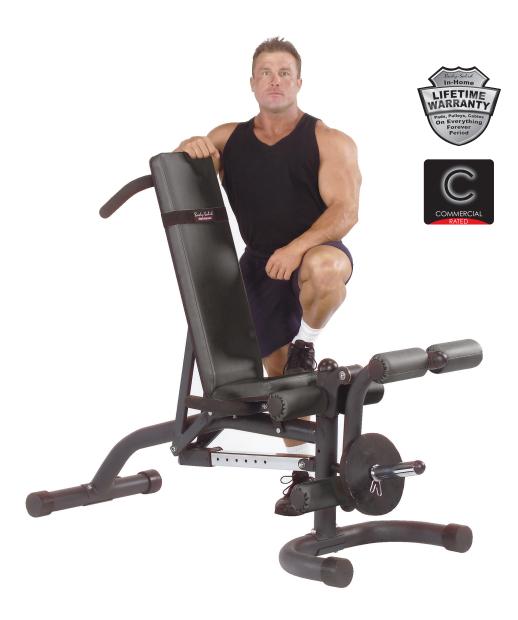

#### Flat/Incline/Decline Bench

### FID46 Flat/Incline/Decline Bench

The FID46 is based on a heavy gauge 3" round stock steel mainframe, with a 9-position seat and back pads that are a full 2¾" thick and will never bottom out—guaranteed. Perfect for all types of barbell and dumbbell exercises, the FID46 works great in Power Racks, Smith Machines and the strongest leverage gym system in existence.

Dimensions: 31"H x 75"L x 28"W

#### **Special Features**

- · Lifetime warranty
- Heavy duty 3" round stock steel mainframe with extra wide base for maximum stability
- Full 2¾" seat and back pads that will never bottom out
- Leg developer with upholstered 4"x8" rollers and oversized brass bushings for friction free movement
- · Features arched lying leg curl station that provides proper lower back support during the lying leg curl exercise