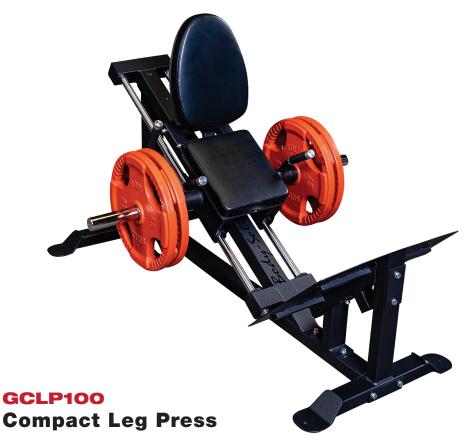

## GCLP100 **Body-Solid Compact Leg Press**

Body-Solid's GCLP100 Compact Leg Press is a powerful lower body training tool designed for home and garage gyms as well as space-limited facilities.

Measuring at just 47.2" wide and 67.1" deep, the GCLP100 is one of the most compact, functional leg press machines on the market and can easily fit into most facilities and homes with ease.

The best-in-class carriage glides on sealed linear ball bearings and case-hardened, chrome-plated guide rods for unprecedented smoothness even at heavy weights.

Heavy-gauge steel construction ensures a life-time of reliability, even in heavy-use facilities. Two 12" chrome-plated weight horns allow users to comfortably add weight to the GCLP100 up to the 1,000 lb. weight capacity.

## **Special Features**

- Combines leg press & calf raise in one compact machine
- Carriage with sealed linear bearings
- Heavy-gauge steel construction
- Adjustable to fit any size user
- Commercial-rated
- Weight Capacity: 1,000 lbs.