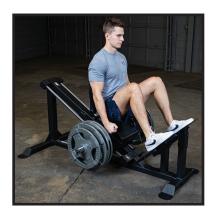

## GCLP100 **Body-Solid Compact Leg Press**

Body-Solid's GCLP100 Compact Leg Press is a powerful lower body training tool designed for home and garage gyms as well as space-limited facilities.

Measuring at just 47.2" wide and 67.1" deep, the GCLP100 is one of the most compact, functional leg press machines on the market and can easily fit into most facilities and homes with ease.

The best-in-class carriage glides on sealed linear ball bearings and case-hardened, chrome-plated guide rods for unprecedented smoothness even at heavy weights.

Heavy-gauge steel construction ensures a life-time of reliability, even in heavy-use facilities. Two 12" chrome-plated weight horns allow users to comfortably add weight to the GCLP100 up to the 1,000 lb. weight capacity.