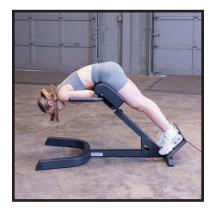

## 45° Back Hyperextension

It's a combination inverted back extension and oblique flexor set at an exact 45° angle for ultimate conditioning. Strengthen your lower back safely and comfortably on the strongest 45° Hyper available. This combination Inverted back extension and oblique flexor is set to an exact 45° angle for optimum conditioning. Telescoping 3" thick midsection pads adjust to all size users and feature thick, double stitched DuraFirm pads for comfort and support.

## **Special Features**

- Commercial 2"x 3" heavy-gauge steel
- Extra-thick 3" DuraFirm support pads
- Relieves lower back pain
- Increases flexibility
- Improves circulation.
- Strengthens back and abdominal muscles
- Ideal for home and commercial use