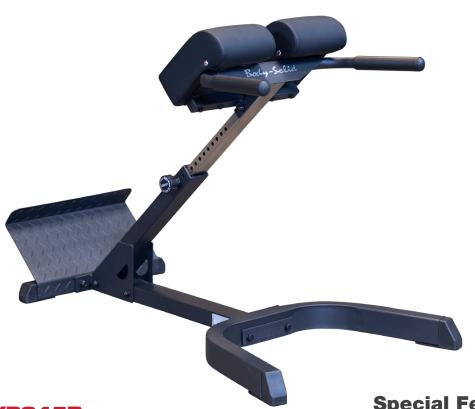

## GHYP345B 45° Back Hyperextension

## 45° Back Hyperextension

It's a combination inverted back extension and oblique flexor set at an exact 45° angle for ultimate conditioning. Strengthen your lower back safely and comfortably on the strongest 45° Hyper available. This combination Inverted back extension and oblique flexor is set to an exact 45° angle for optimum conditioning. Telescoping 3" thick midsection pads adjust to all size users and feature thick, double stitched DuraFirm pads for comfort and support.

Pop-pin adjustable midsection pads for various size users:

- Minimum distance from the foot plate to the top of the midsection pad is 35"
- Maximum distance from the foot plate to the top of the midsection pad is 44"

Weight: 68 lbs.

Dimensions: 53"L x 29"W x 36"H