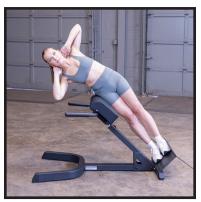

## 45° Back Hyperextension

It's a combination inverted back extension and oblique flexor set at an exact 45° angle for ultimate conditioning. Strengthen your lower back safely and comfortably on the strongest 45° Hyper available. This combination Inverted back extension and oblique flexor is set to an exact 45° angle for optimum conditioning. Telescoping 3" thick midsection pads adjust to all size users and feature thick, double stitched DuraFirm pads for comfort and support.

## **Special Features**

- Commercial 2"x 3" heavy-gauge steel
- Extra-thick 3" DuraFirm support pads
- Relieves lower back pain
- Increases flexibility
- Improves circulation.
- Strengthens back and abdominal muscles
- Ideal for home and commercial use