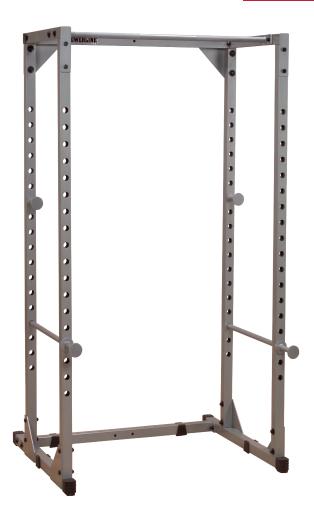

# PPR200X **Power Rack**

#### PPR200X **Power Rack**

Fire up your workouts on one of the first inventions that allowed weightlifters to workout safely and effectively, the Power Rack! The Powerline PPR200X Power Rack has a wide walk-in design there is plenty of side-to-side movement for a variety of exercises such as squats, incline, decline, flat and military presses as well as shrugs and calf raises. Complete with 18 positions, two heat tempered lift-offs and two saber style safety rods so you can keep your exercise routine the way it should be simple and effective.

## **Special Features**

- Wide 'walk in' design
- 18 adjustment levels
- Upright pillars are a full 24" apart
- 41" wide x 1" diameter knurled chinning bar
- Lift-Offs and saber-style safety rods included