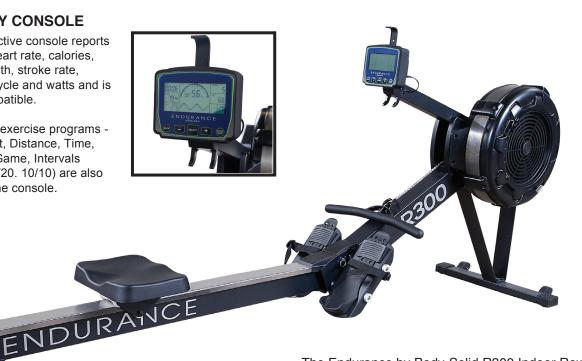

## **DISPLAY CONSOLE**

The interactive console reports on time, heart rate, calories, paddle width, stroke rate, distance cycle and watts and is Polar compatible.

8 different exercise programs -Quick Start, Distance, Time, Calories, Game, Intervals (20/10. 10/20. 10/10) are also built into the console.