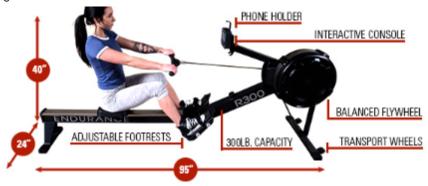

- · Movement works quadriceps, hamstrings, abdominals, obliques, lats, biceps, triceps, hip flexors and more
- · User-controlled air resistance wheel responds to your level of intensity
- · Self-generating machine eliminates power requirements
- · Flywheel design minimizes noise
- · Easily separates into multiple pieces for easy storage
- · Convenient cell phone holder for entertainment and tracking
- · Ergonomic handle and adjustable footrests for safe and comfortable workouts
- · Nickel plated chain offers unmatched durability