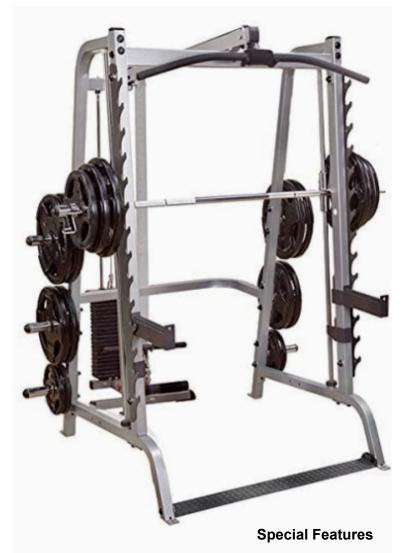

## Series -7 Smith Gym System

Includes:

**GS348Q** 

Series 7 Linear Bearing Smith Machine

GLA348QS

Selectorized Lat Attachment

#### **GS348Q** Series 7 Smith Gym System

This is the best Smith Machine setup you'll find. Consider these advantages over all other packages:

- · 7-degree linear ball bearing smith carriage system
- · Built-in Olympic weight holders
- · 210 pound selectorized weight stack
- · Multi-position front gun rack for free weight training
- · Additional exercises to take full advantage of your weight stack: pecs, curls, legs, low row

Assembled Dimensions 84"Hx78"Lx70"W