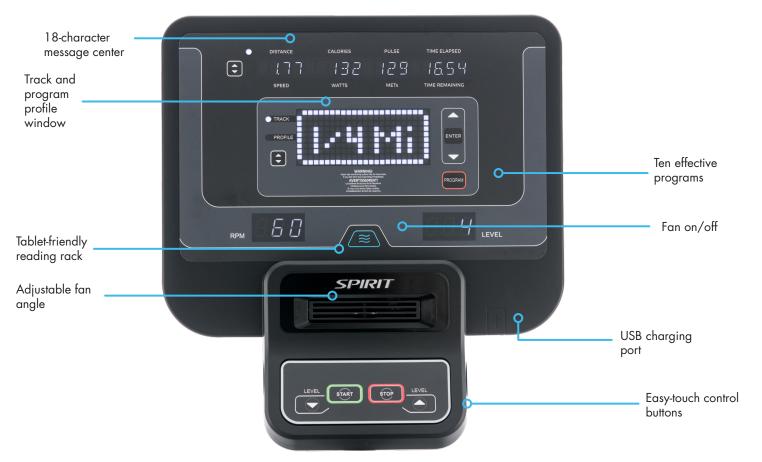

# **CR800** CONSOLE FEATURES

The electronics in the CR800 are designed to provide intuitive operation. The console features a large easy-toread display with a variety of program options for users of all fitness levels, an integrated fan to keep clients cool, and a USB port to help keep their devices charged. The convenient seat-mounted hand pulse grip sensors provide heart rate monitoring on demand.

### **EQUIPMENT SPECIFICATIONS**

Console white multi-window LED displays (18-character message center, profile matrix, RPM, and level), cooling fan, USB

charging port, Bluetooth FTMS (connects to fitness apps), C-safe