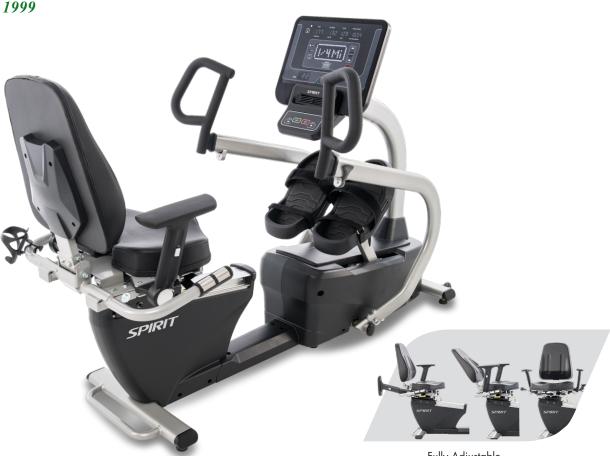

Keeping South Florida Healthy & Fit for over 20 Years!

Fully Adjustable

The CRS800S Seated Stepper makes total-body exercise accessible for a wide variety of users. Regardless of age or physical ability, the CRS800S offers a variety of features that take the effort out of getting on and working out. The step-through frame design, retractable arm rests, and swiveling seat assembly allow easier machine entry/exit. The self-adjusting 1 to 12.5 inch linear step range not only accommodates limitations in range of motion, but also helps accommodate users of various heights. Multi-grip adjustable handles, oversized cushioned pedals with adjustable straps, adjustable armrests, and a 4-way adjustable high-density foam seat with 360-degree swivel create a comfortable workout experience.

## **CRS8005** RECUMBENT STEPPER

- Linked upper and lower body linear pattern with a 1 to 1 ratio
- Self-adjusting linear step range from 1 to 12.5 inches
- Large multi-grip handles with a soft, textured coating for a secure grip
- Armrest height is easily adjustable and retracts when not needed
- Step-through frame design for users with limited mobility
- Seat swivels 360-degrees making it easy to enter and exit the machine
- High-density foam seat pads with recline backrest and fore/aft seat adjustment
- Contact and telemetric heart rate capabilities to make the workout more effective
- Oversized and cushioned foot pedals with large adjustable straps for a comfortable feel