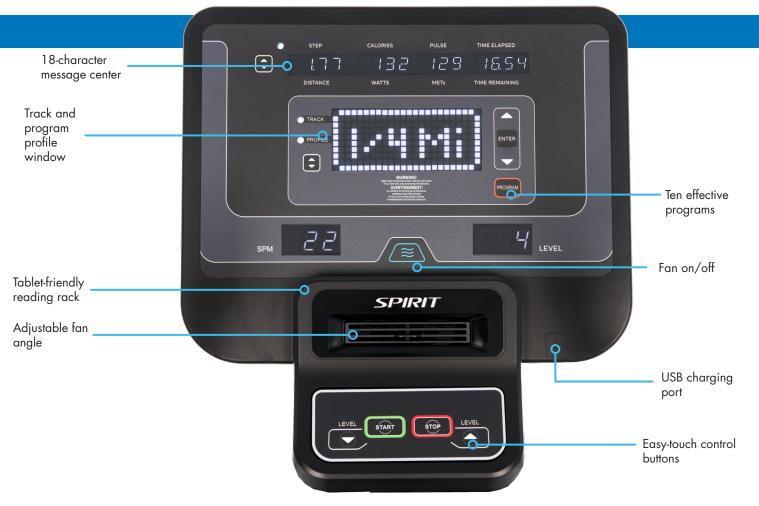

## **CRS8005** CONSOLE FEATURES

The electronics in the CRS800S are designed to provide intuitive operation. The console features a large easy-to-read display with a variety of program options for users of all fitness levels, an integrated fan to keep clients cool, and a USB charging port for keeping their device charged. The convenient seat-mounted hand pulse grip sensors provide heart rate monitoring on demand.

## **EQUIPMENT SPECIFICATIONS**

| Console         | white multi-window LED displays (18-character message center, profile matrix, SPM, and level), cooling fan, USB<br>charging port |
|-----------------|----------------------------------------------------------------------------------------------------------------------------------|
| Programs        | manual, hill, fat burn, cardio, strength, interval, 2 HR, 2 custom                                                               |
| Heart Rate      | contact and Bluetooth compatible (chest strap sold separately)                                                                   |
| Stride Length   | 1" to 12.5"; self-adjusting linear range                                                                                         |
| Resistance      | 20 levels, 5 - 750 watt range                                                                                                    |
| Power           | 120 Volt; 15-amp circuit recommended                                                                                             |
| Seat            | high density contoured foam seat pads, adjustable back pad angle, fore/aft adjustment, 360-degree swivel seat                    |
| Armrest         | adjustable height, retracts out of way when needed                                                                               |
| Pedals          | oversized and padded with dual adjustable straps                                                                                 |
| Frame           | heavy-gauge high-strength steel with durable powder-coat paint                                                                   |
| Dimensions      | 69" L x 35" W x 49" H                                                                                                            |
| Product Weight  | 262 lb                                                                                                                           |
| Max User Weight | 450 lb                                                                                                                           |