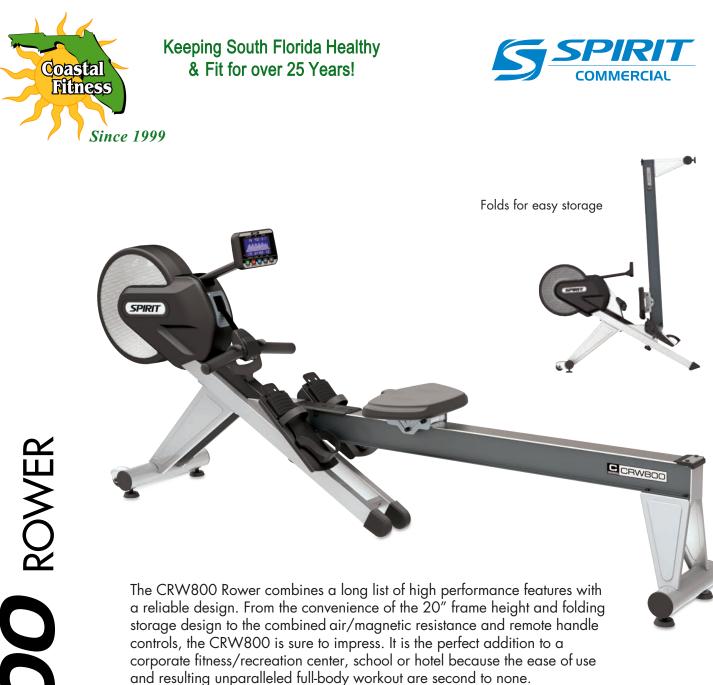

## CRW800 ROWER

- Air and magnetic resistance (16 levels) for smooth and consistent operation
- Wireless remote handle controls allow quick changes to resistance
- Fold-up frame design for easy storage
- Commercial grade handle strap is both smooth and reliable
- Solid steel frame with aluminum monorail
- Durable stainless steel fan cover

- Flex pedals with easy-adjust numbered settings
- Adjustable console angle and height for the perfect viewing angle

CRWBOO ROWER

COASTALFITNESS@AOL.COM

WWW.COASTALFITNESS.COM