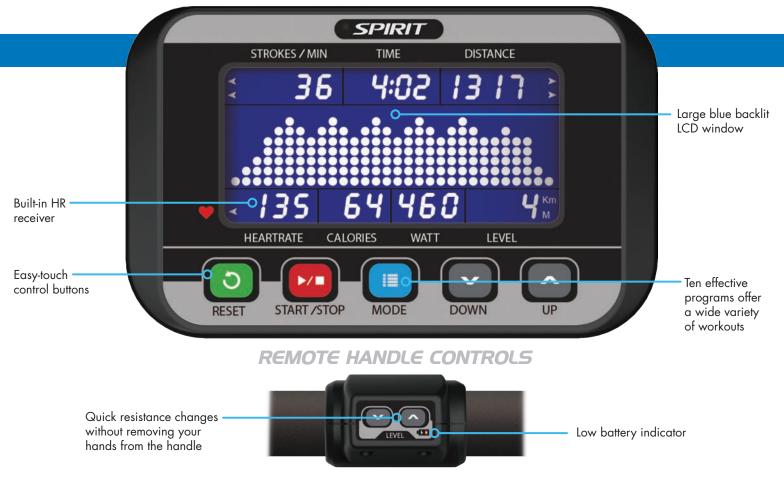

## **CRW800** CONSOLE FEATURES

The advanced monitor is sophisticated yet easy to use. Utilizing the large, 5.5" blue backlit display, all of the workout data is highly visible and well organized for easy reference. To eliminate the need to pause your workout to adjust the level of resistance, the CRW800 incorporates an advanced wireless remote system that allows you to adjust resistance on-the-fly with just your thumbs on the pull handle. In addition to the clearly defined display segments, the center display scans between program profile and 500m time.