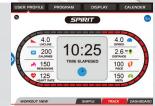

- Sync Your Workouts
- Multiple User Profiles
- Program Selection
- Track Your Workouts
- 3 Different Displays