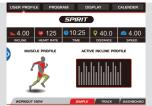

- Sync Your Workouts
- Multiple User Profiles
- Program Selection
- Track Your Workouts
- 3 Different Displays