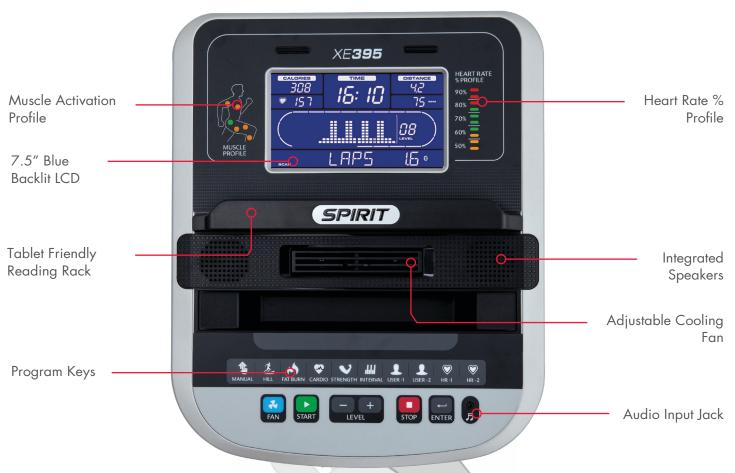

## **FEATURES**

- 7.5" bright blue backlit LCD screen with separate Muscle Activation Profile and HR % Profile LED displays
- Electronic incline provides 20 levels of adjustment to modify your elliptical pedal pattern
- Remote Handlebar Toggles for both resistance and incline allow for secure workout changes without taking your hands off the handlebars
- Dual track system with concave roller wheels and aluminum rails for added stability and durability
- Contact and wireless heart rate monitoring options make your workouts more effective (chest strap transmitter included)
- Adjustable cooling fan and dual speakers with audio jack for comfort and entertainment
- Bluetooth compatible with SPIRIT FIT App to monitor and record your workout data

## **EQUIPMENT SPECIFICATIONS**

Console

7.5" Blue Backlit LCD, Heart Rate % Profile, Muscle Activation Profile, Tablet Friendly Reading Rack, Adjustable Console Angle, Adjustable Fan, Speakers w/3.5mm Audio Jack, Bluetooth SPIRIT FIT App