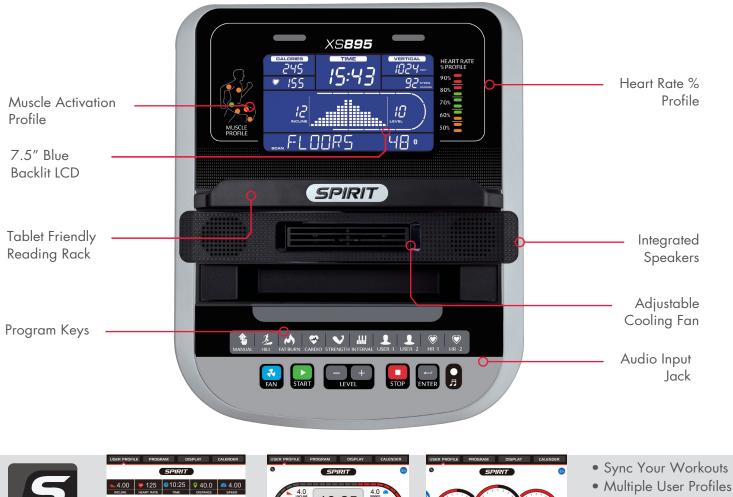

## **FEATURES**

- 20 resistance levels and 20 incline adjustments from a 10" step height at 43° to a 14" step height at 60° deliver the ultimate lower body workout
- 7.5" bright blue backlit LCD screen with separate Muscle Activation Profile and HR % Profile LED displays
- Remote Handlebar Toggles for both Incline and Resistance allow for fast and easy workout changes without taking your hands off the handlebar pulse grips
- Contact and wireless heart rate monitoring options make your workouts more effective (chest strap transmitter not included)
- Adjustable cooling fan and dual speakers with audio jack for comfort and entertainment
- Bluetooth compatible with SPIRIT FIT App to monitor and record your workout data

## **EQUIPMENT SPECIFICATIONS**

| Console           | 7.5" Blue Backlit LCD, Heart Rate % Profile, Muscle Activation Profile, Tablet Friendly Reading Rack,<br>Adjustable Console Angle, Adjustable Fan, Speakers w/3.5mm Audio Jack, Bluetooth SPIRIT FIT App |
|-------------------|----------------------------------------------------------------------------------------------------------------------------------------------------------------------------------------------------------|
| Programs          | Manual, Hill, Fat Burn, Cardio, Strength, Interval, User 1-2, HR 1-2                                                                                                                                     |
| Heart Rate        | Contact & Telemetric, Heart Rate Transmitter Strap Not Included                                                                                                                                          |
| Incline           | 20 Levels (10" Step Height at 43° to 14" Step Height at 60°)                                                                                                                                             |
| Resistance        | 20 Levels                                                                                                                                                                                                |
| Handlebar Toggles | Yes (Incline & Resistance)                                                                                                                                                                               |
| Flywheel          | 23 lbs.                                                                                                                                                                                                  |
| Handle Bars       | Multi Position Grip - Coated                                                                                                                                                                             |
| Foot Pedals       | Oversized and Padded                                                                                                                                                                                     |
| Power             | 120 Volts, 15-Amp Circut Recommended                                                                                                                                                                     |
| Dimensions        | 54" × 24" × 68"                                                                                                                                                                                          |
| Product Weight    | 205 lbs.                                                                                                                                                                                                 |
| Max User Weight   | 400 lbs.                                                                                                                                                                                                 |
|                   | MATION Residential Warranty: Frame   Brake: Lifetime, Parts: 10 years, Labor: 1 year                                                                                                                     |