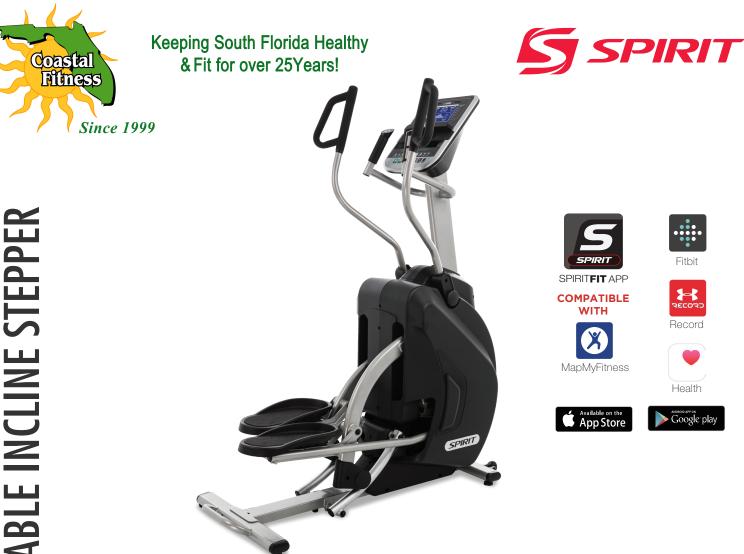

The Spirit Fitness XS895 Adjustable Incline Stepper provides you with an arched incline adjustment that changes not only the stepping incline but also the height. Fine tune your stepping motion with 20 incline adjustments from a 10" step height at 43° to a 14" step height at 60°. The additional 20 levels of resistance allow users of all fitness levels to maximize this effective lower body workout. The narrow 2" pedal spacing (Q-Factor), large cushioned pedals, and multi-grip handlebar design combine to give you an incredibly comfortable and space-efficient cardio unit.

## **FEATURES**

- 20 resistance levels and 20 incline adjustments from a 10" step height at 43° to a 14" step height at 60° deliver the ultimate lower body workout
- 7.5" bright blue backlit LCD screen with separate Muscle Activation Profile and HR % Profile LED displays
- Remote Handlebar Toggles for both Incline and Resistance allow for fast and easy workout changes without taking your hands off the handlebar pulse grips
- Contact and wireless heart rate monitoring options make your workouts more effective (chest strap transmitter not included)
- Adjustable cooling fan and dual speakers with audio jack for comfort and entertainment
- Bluetooth compatible with SPIRIT FIT App to monitor and record your workout data