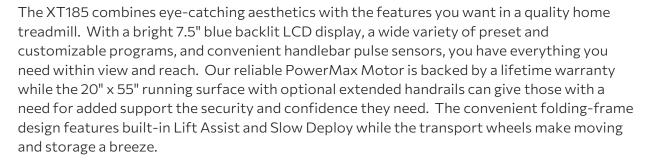

## **FEATURES**

- Sleek charcoal metallic steel frame and 7.5" bright blue backlit LCD
- Direct access speed & incline buttons to save time
- Hand pulse sensors for monitoring your heart rate
- Large 20" x 55" running surface with Lift Assist folding for easy storage
- Reliable 3.0HP PowerMax Motor protected by lifetime warranty

## **EQUIPMENT SPECIFICATIONS**

| Console         | 7.5" Blue Backlit LCD, Tablet-Friendly Reading Rack, Adjustable Fan, Child Lock                     |
|-----------------|-----------------------------------------------------------------------------------------------------|
| Programs        | Manual, Hill, Fat Burn, Cardio, Strength, HIIT, Fusion, 5K, 10K, Time, Distance, Calories, User 1-2 |
| Heart Rate      | Hand Pulse Grips                                                                                    |
| Speed/Incline   | 0.5 - 10 mph / 10 Levels                                                                            |
| Safety Key      | Included                                                                                            |
| Drive Motor     | 3.0 HP                                                                                              |
| Deck            | 0.75" Phenolic, Silicone Lubricated                                                                 |
| Belt            | 20" x 55"                                                                                           |
| Rollers         | 2.5" & 2.0" (Crowned)                                                                               |
| Frame           | Folding w/Lift Assist and Slow Deploy, Durable Powder Coat Paint                                    |
| Dimensions      | 76" L x 35" W x 58" H                                                                               |
| Product Weight  | 225 lb                                                                                              |
| Max User Weight | 275 lb                                                                                              |