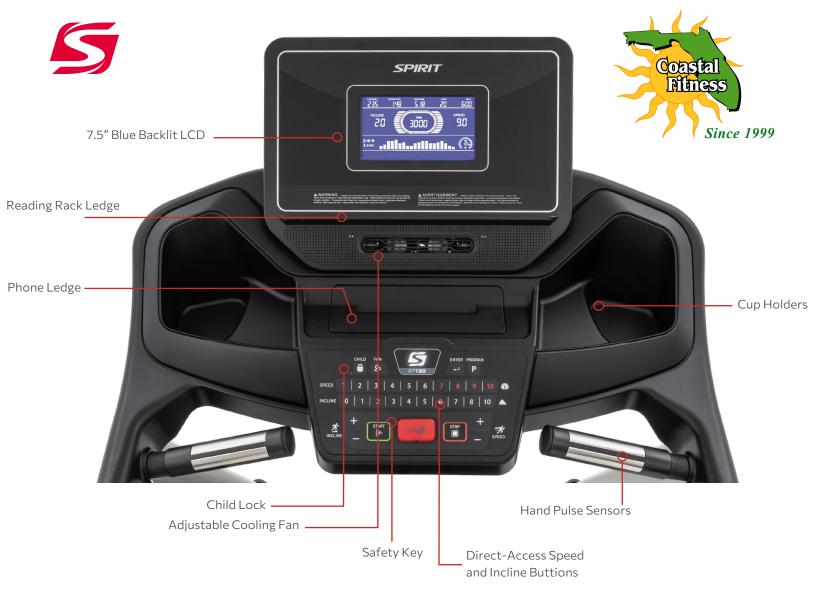

## **FEATURES**

- Sleek charcoal metallic steel frame and 7.5" bright blue backlit LCD
- Direct access speed & incline buttons to save time
- Hand pulse sensors for monitoring your heart rate
- Large 20" x 55" running surface with Lift Assist folding for easy storage
- Reliable 3.0HP PowerMax Motor protected by lifetime warranty

## **EQUIPMENT SPECIFICATIONS**

| Console         | 7.5" Blue Backlit LCD, Tablet-Friendly Reading Rack, Adjustable Fan, Child Lock                     |
|-----------------|-----------------------------------------------------------------------------------------------------|
| Programs        | Manual, Hill, Fat Burn, Cardio, Strength, HIIT, Fusion, 5K, 10K, Time, Distance, Calories, User 1-2 |
| Heart Rate      | Hand Pulse Grips                                                                                    |
| Speed/Incline   | 0.5 - 10 mph / 10 Levels                                                                            |
| Safety Key      | Included                                                                                            |
| Drive Motor     | 3.0 HP                                                                                              |
| Deck            | 0.75" Phenolic, Silicone Lubricated                                                                 |
| Belt            | 20" x 55"                                                                                           |
| Rollers         | 2.5" & 2.0" (Crowned)                                                                               |
| Frame           | Folding w/Lift Assist and Slow Deploy, Durable Powder Coat Paint                                    |
| Dimensions      | 76" L x 35" W x 58" H                                                                               |
| Product Weight  | 225 lb                                                                                              |
| Max User Weight | 275 lb                                                                                              |