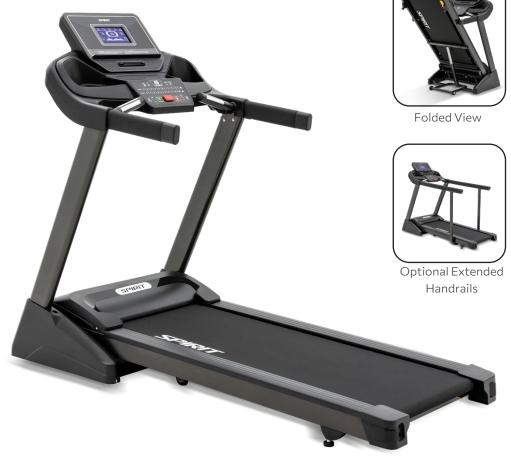

## **FEATURES**

- Sleek charcoal metallic steel frame and 7.5" bright blue backlit LCD
- Direct access speed & incline buttons to save time
- Hand pulse sensors for monitoring your heart rate
- Large 20" x 55" running surface with Lift Assist folding for easy storage
- Reliable 3.0HP PowerMax Motor protected by lifetime warranty

## **EQUIPMENT SPECIFICATIONS**

| Console         | 7.5" Blue Backlit LCD, Tablet-Friendly Reading Rack, Adjustable Fan, Child Lock                     |
|-----------------|-----------------------------------------------------------------------------------------------------|
| Programs        | Manual, Hill, Fat Burn, Cardio, Strength, HIIT, Fusion, 5K, 10K, Time, Distance, Calories, User 1-2 |
| Heart Rate      | Hand Pulse Grips                                                                                    |
| Speed/Incline   | 0.5 - 10 mph / 10 Levels                                                                            |
| Safety Key      | Included                                                                                            |
| Drive Motor     | 3.0 HP                                                                                              |
| Deck            | 0.75" Phenolic, Silicone Lubricated                                                                 |
| Belt            | 20" x 55"                                                                                           |
| Rollers         | 2.5" & 2.0" (Crowned)                                                                               |
| Frame           | Folding w/Lift Assist and Slow Deploy, Durable Powder Coat Paint                                    |
| Dimensions      | 76" L x 35" W x 58" H                                                                               |
| Product Weight  | 225 lb                                                                                              |
| Max User Weight | 275 lb                                                                                              |