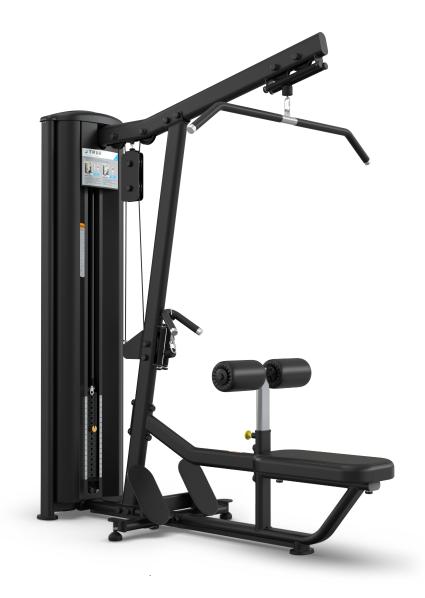

## FITNESS LINE LAT | ROW **FS-53**

Modern styling and space efficient designs make the value engineered Fitness Line the perfect choice for hotels and resorts, corporate fitness centers, police and fire agencies, apartment and condominium complexes, personal training studios or any facility where space and budget are limited.

## **FEATURES**

- · 8-position thigh pad easily adjusts to accommodate a wide range of users
- Dual-foot platforms provide support and encourages proper alignment during Seated Row exercise
- Rubber-coated lat bar and row handle for added comfort

## **SPECIFICATIONS**

DIMENSIONS (LxWxH) 77" x 48" x 84"

PRODUCT WEIGHT Weight Stack Options Machine Weight

170 lbs 479 lbs