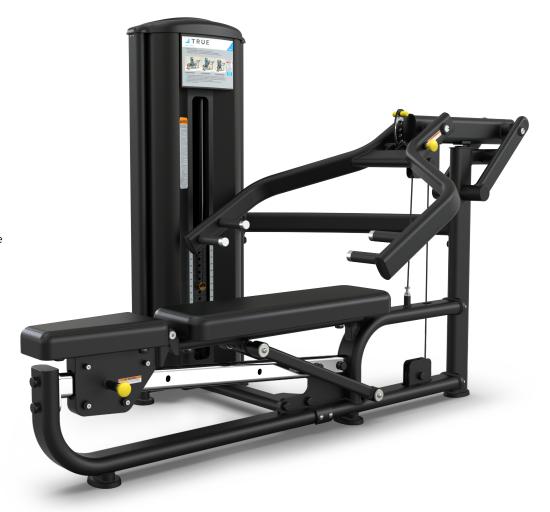

## **FITNESS LINE MULTI-PRESS FS-54**

Modern styling and space efficient designs make the value engineered Fitness Line the perfect choice for hotels and resorts, corporate fitness centers, police and fire agencies, apartment and condominium complexes, personal training studios or any facility where space and budget are limited.

## **FEATURES**

- 4-position seat and back pad assembly easily adjusts for Supine, 25 and 45 degree Incline, and Shoulder Press movements
- 5-position arm allows users to choose the range of motion best suited to their individual needs
- Dual-hand grips accommodate a wide range of users and allow exercise variation