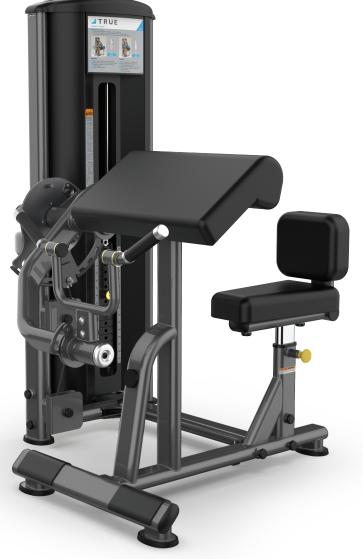

# **FS-56 BICEPS | TRICEPS**

Modern styling and space efficient designs make the value engineered Fitness Line the perfect choice for hotels and resorts, corporate fitness centers, police and fire agencies, apartment and condominium complexes, personal training studios or any facility where space and budget are limited.

#### **FEATURES**

- 5-position seat with low back support to accommodate users of all sizes
- Three starting positions for both curls and extensions allow users to choose the range of motion best suited to their individual needs
- Unique rotating handles require no adjustments and provide comfort
  - and support throughout the entire range of motion

## **SPECIFICATIONS**

**DIMENSIONS** L X W X H

47" x 51" x 57"

### **PRODUCT WEIGHT**

Weight Stack Options 170lbs 250 lbs Machine Weight 476 lbs 556 lbs