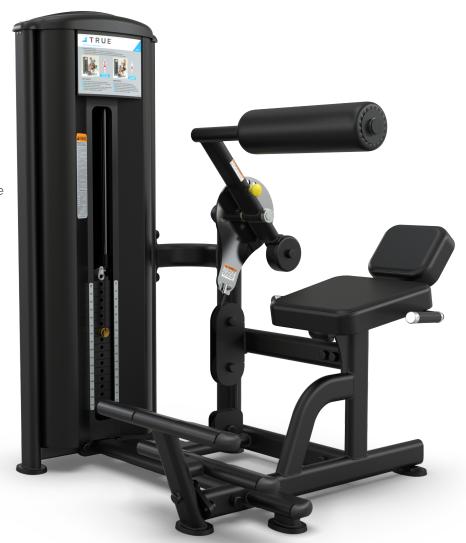

## FITNESS LINE AB | BACK **FS-57**

Modern styling and space efficient designs make the value engineered Fitness Line the perfect choice for hotels and resorts, corporate fitness centers, police and fire agencies, apartment and condominium complexes, personal training studios or any facility where space and budget are limited.

## **FEATURES**

- 5-position range of motion adjustment allows users to easily change between Low Back and Abdominal exercises
- Dual, non-slip foot positions accommodate a wide range of users while providing support during exercise