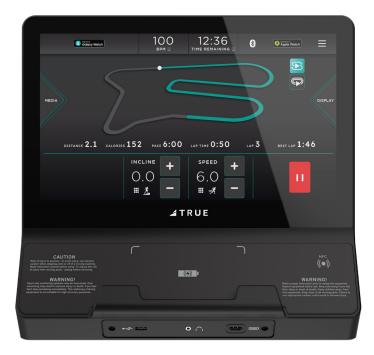

## UNITE 16" Touchscreen Console

The vibrant, high-definition UNITE 16" Touchscreen console seamlessly combines performance, connectivity, and entertainment to exceed the expectations of your users. Offering a library of engaging workouts, wireless charging, and a variety of apps and entertainment streaming options, users can stay connected while staying focused on their fitness goals. Compatible with all Apex, Gravity, Launch, Vapor, and Octane cardio equipment.

### **FEATURES**

- VIBRANT 16" SCREEN WITH STATE-OF-THE-ART UI
- ENTERTAINMENT Wide selection of streaming and entertainment apps.
- APPLE® AND SAMSUNG® WATCH CONNECTIVITY Users can tap to pair supported wearables to track their workout and keep metrics in sync.

#### BUILT-IN WORKOUT PROGRAMS

Exercisers can choose from a variety of programs, including Draw Your Workout to meet their personal fitness and training goals. Quick access buttons allow users to easily change speed and incline, allowing quick and easy interval changes for HIIT workouts.

#### WIRELESS CHARGING

Enables charging of devices without the need for cables or physical connections.

#### BLUETOOTH COMPATIBLE

Syncs with Bluetooth® headphones and heart rate monitors. Polar® device compatible.