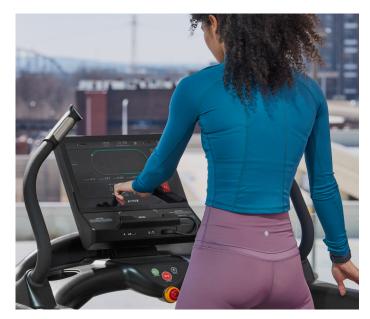

## UNITE 16" Touchscreen Console

The vibrant, high-definition UNITE 16" Touchscreen console seamlessly combines performance, connectivity, and entertainment to exceed the expectations of your users. Offering a library of engaging workouts, wireless charging, and a variety of apps and entertainment streaming options, users can stay connected while staying focused on their fitness goals. Compatible with all Apex, Gravity, Launch, Vapor, and Octane cardio equipment.

#### BUILT-IN WORKOUT PROGRAMS

Exercisers can choose from a variety of programs, including Draw Your Workout to meet their personal fitness and training goals. Quick access buttons allow users to easily change speed and incline, allowing quick and easy interval changes for HIIT workouts.